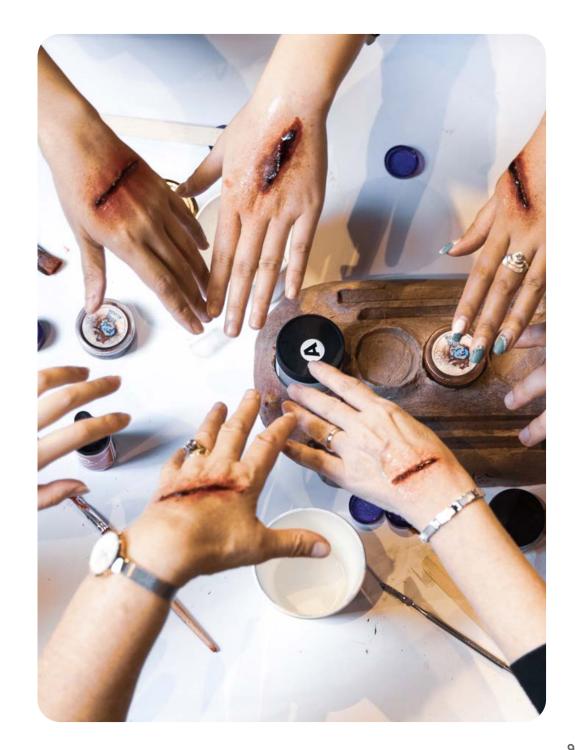

#### **Special Effects Station**

Our crew have been slipping and sliding in fake blood and loose limbs for decades! Watch and listen as our crew spill some movie magic secrets and whip up a batch of fake blood, sculpt and design faux wounds on your guests, and show off silicon and latex props.