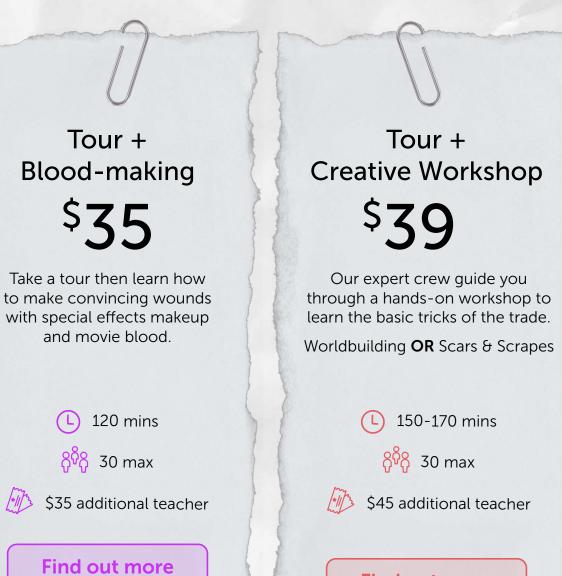

#### A visit to Wētā Workshop brings the creative, technical and artistic worlds of movie-making to life.

With our school visits, students take a guided tour and get hands on with movie special effects, props and larger than life sets by experiencing three immersive film concepts: fantasy, horror and sci-fi.

Our school tours and creative workshops are the perfect enhancement for STEAM education curriculum objectives and are sure to inspire creativity and spark imaginations.

- Includes downloadable worksheets
- Expert Wētā Workshop Unleashed crew guidance
- Teachers receive FREE tour before school visit
- Option to purchase Creativity Certificates
- 1 adult FREE per 10 students
- We can bring our characters and creative workshops to your school for an out of this world learning experience POA
- Adult to student ratio 1:10

L) 60 mins ဂိုဗိုဂ္ဂ 30 max 💯 \$10 additional teacher

Find out more

"Wētā Workshop Unleashed is our love letter to creativity, and a desire to demystify what we do so we can help inspire a new breed of young New Zealanders to be leaders in our future creative industries."